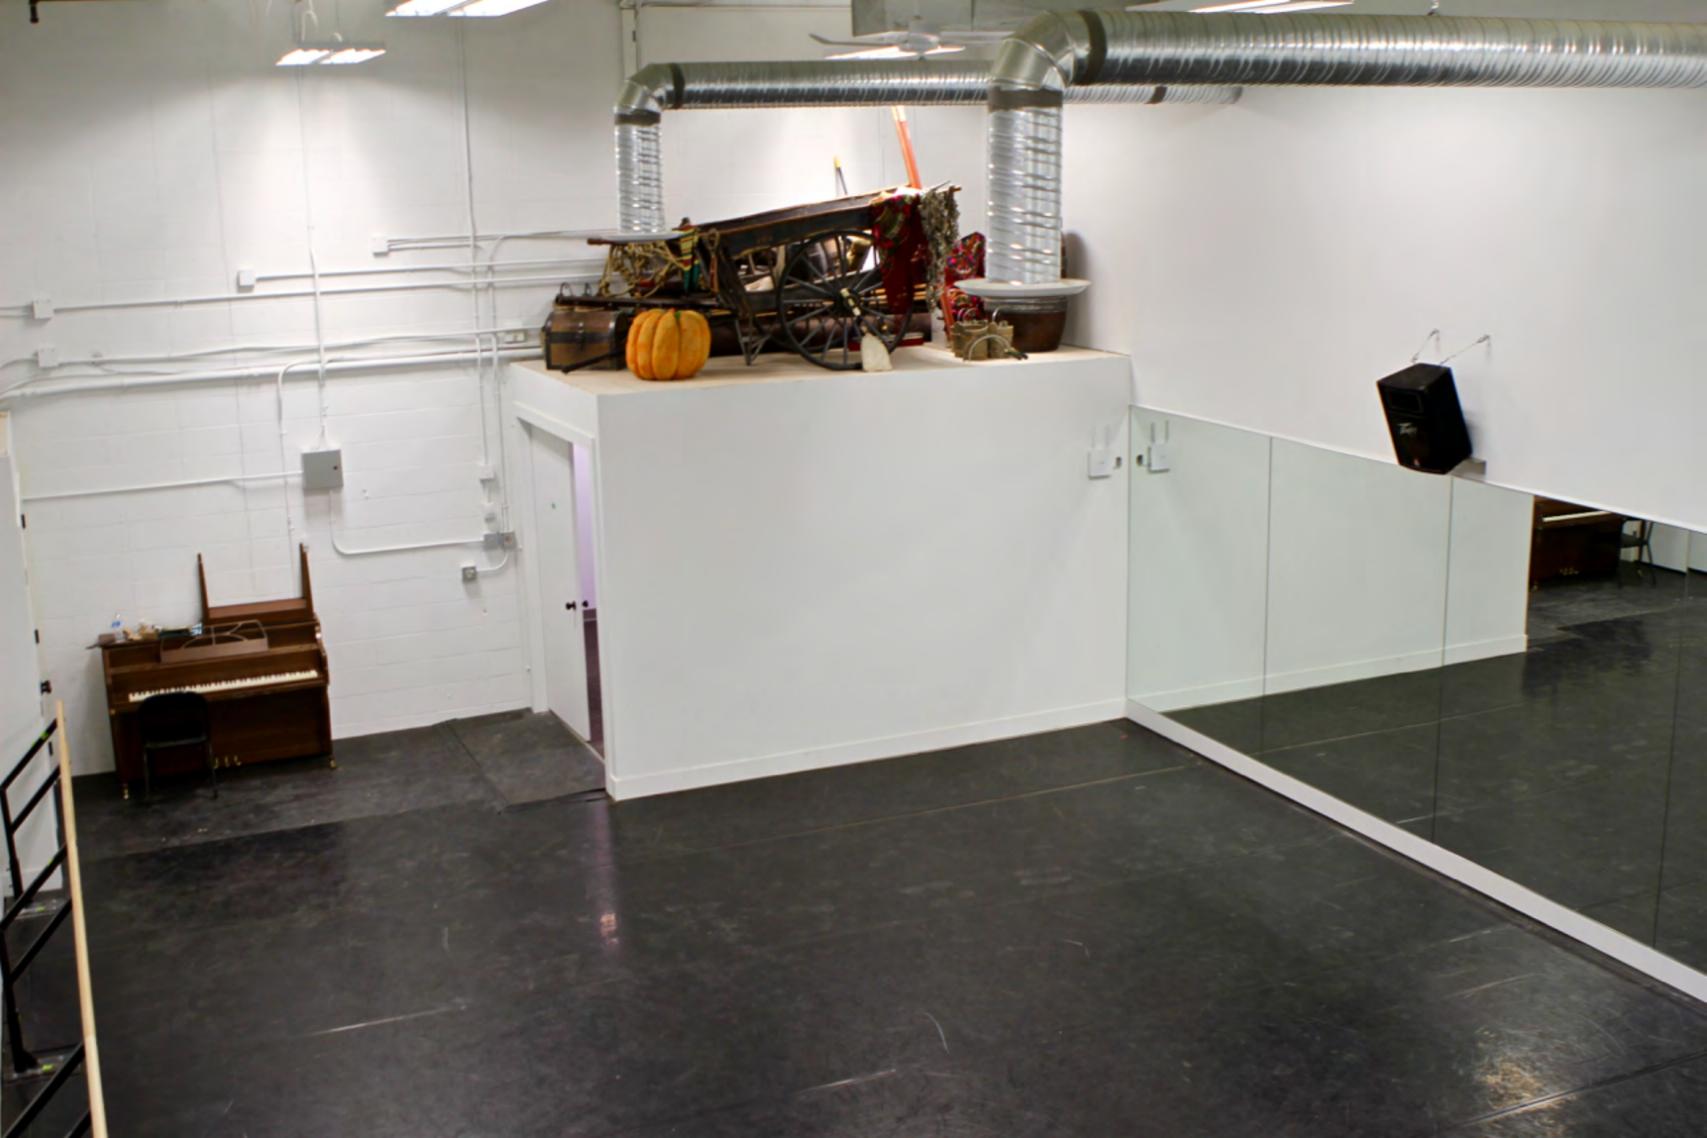

Each studio is fitted with a true sprung floor, barres, mirrors, and sound system; and will be available for use by Shumka, the Shumka School of Dance, and local and visiting artists and arts organizations. Shumka's goal is to keep rental costs accessible and inviting so the Centre can become a true hub for performing arts and culture. As Shumka and its school rehearse on evenings and weekends, we have substantial availability for studio rental from 9am to 4:30pm weekdays. A variety of office spaces are also available for lease!

Studio sizes are as follows:

| Studio 1 (ground floor):          | 51'x 43' |
|-----------------------------------|----------|
| Studio 2 (ground floor):          | 48'x 23' |
| Studio 3 (ground floor):          | 45'x 24' |
| Studio 4 (2 <sup>nd</sup> floor): | 30'x 20' |