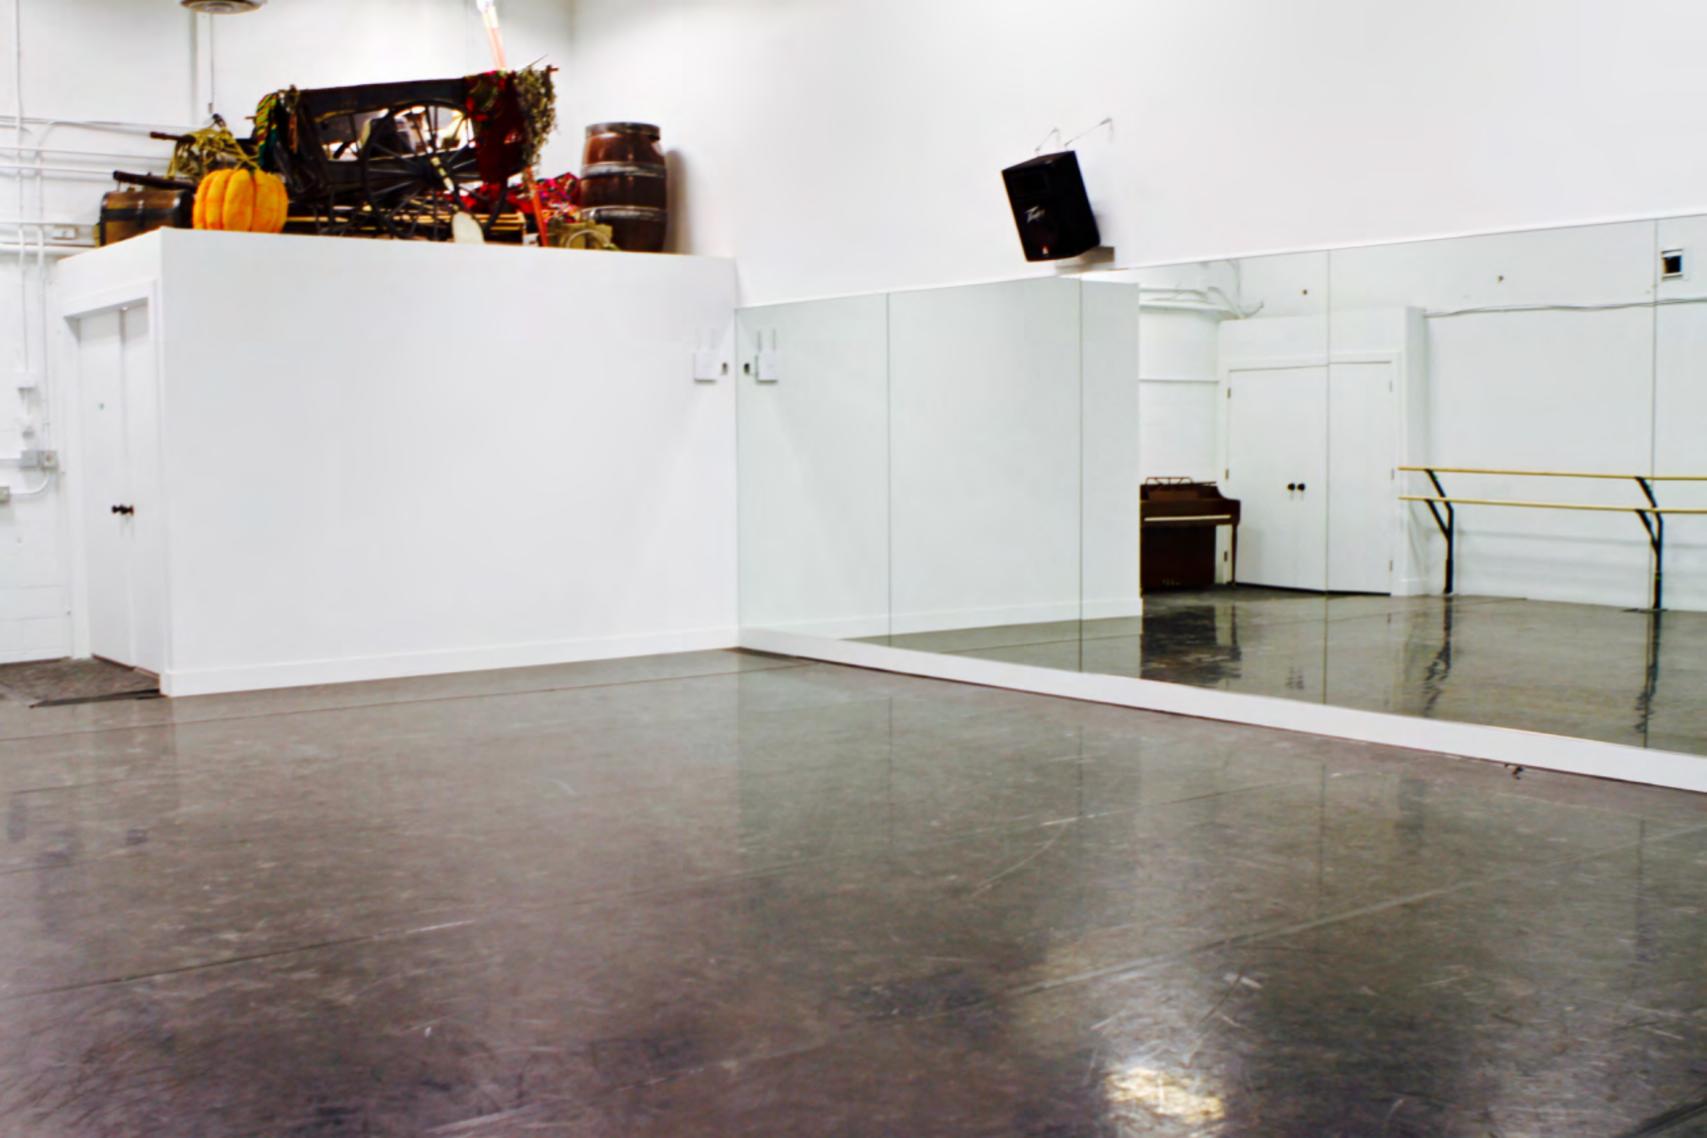

Each studio is fitted with a true sprung floor, barres, mirrors, and sound system; and will be available for use by Shumka, the Shumka School of Dance, and local and visiting artists and arts organizations. Shumka's goal is to keep rental costs accessible and inviting so the Centre can become a true hub for performing arts and culture. As Shumka and its school rehearse on evenings and weekends, we have substantial availability for studio rental from 9am to 4:30pm weekdays. A variety of office spaces are also available for lease!

Studio sizes are as follows:

| Studio 1 (ground floor):          | 51'x 43' |
|-----------------------------------|----------|
| Studio 2 (ground floor):          | 48'x 23' |
| Studio 3 (ground floor):          | 45'x 24' |
| Studio 4 (2 <sup>nd</sup> floor): | 30'x 20' |