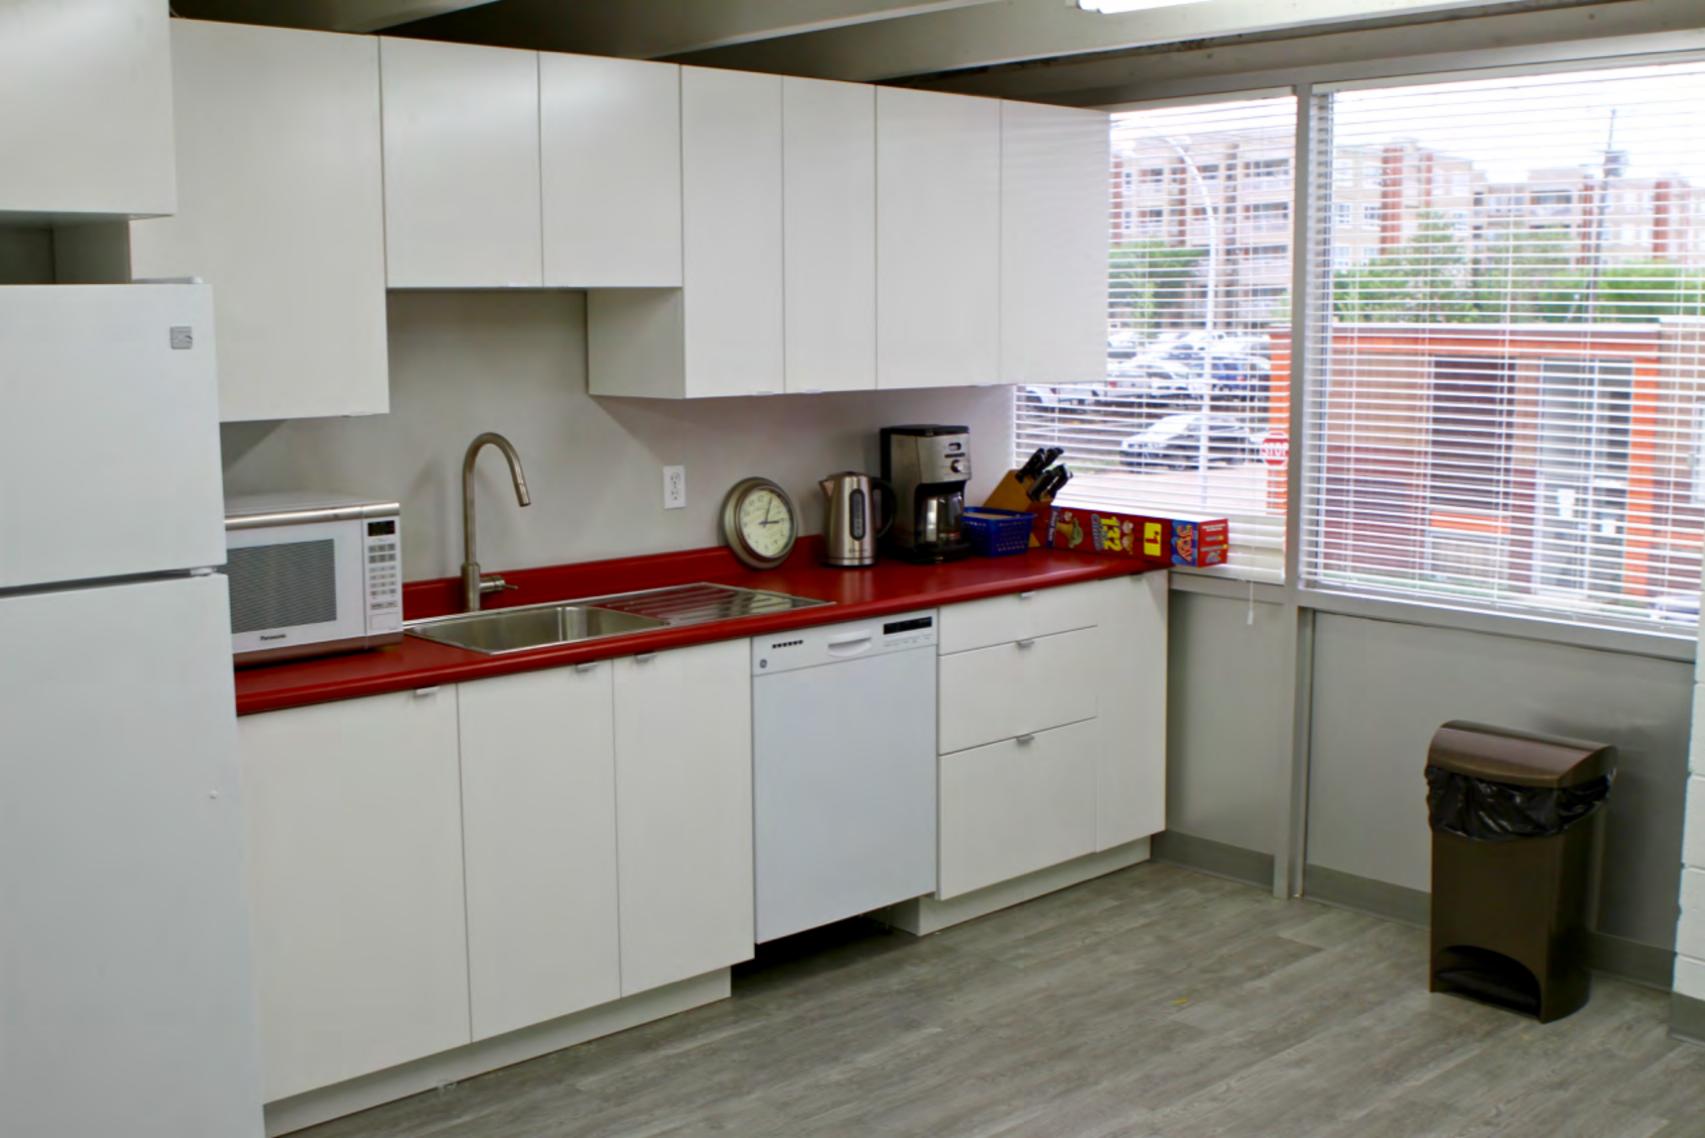

## DANCE STUDIO & OFFICE SPACE AVAILABLE at the new SHUMKA DANCE CENTRE

Edmonton's oldest dance company opens a new chapter with its move to the **SHUMKA Dance Centre** this summer. Located at 10515-111 Street in downtown Edmonton, this 14,000 sq. ft. performing arts facility houses four high-quality dance studios, plus wardrobe, storage, office, kitchen and meeting space.

Each studio is fitted with a true sprung floor, barres, mirrors, and sound system; and will be available for use by Shumka, the Shumka School of Dance, and local and visiting artists and arts organizations. Shumka's goal is to keep rental costs accessible and inviting so the Centre can become a true hub for performing arts and culture. As Shumka and its school rehearse on evenings and weekends, we have substantial availability for studio rental from 9am to 4:30pm weekdays. A variety of office spaces are also available for lease!