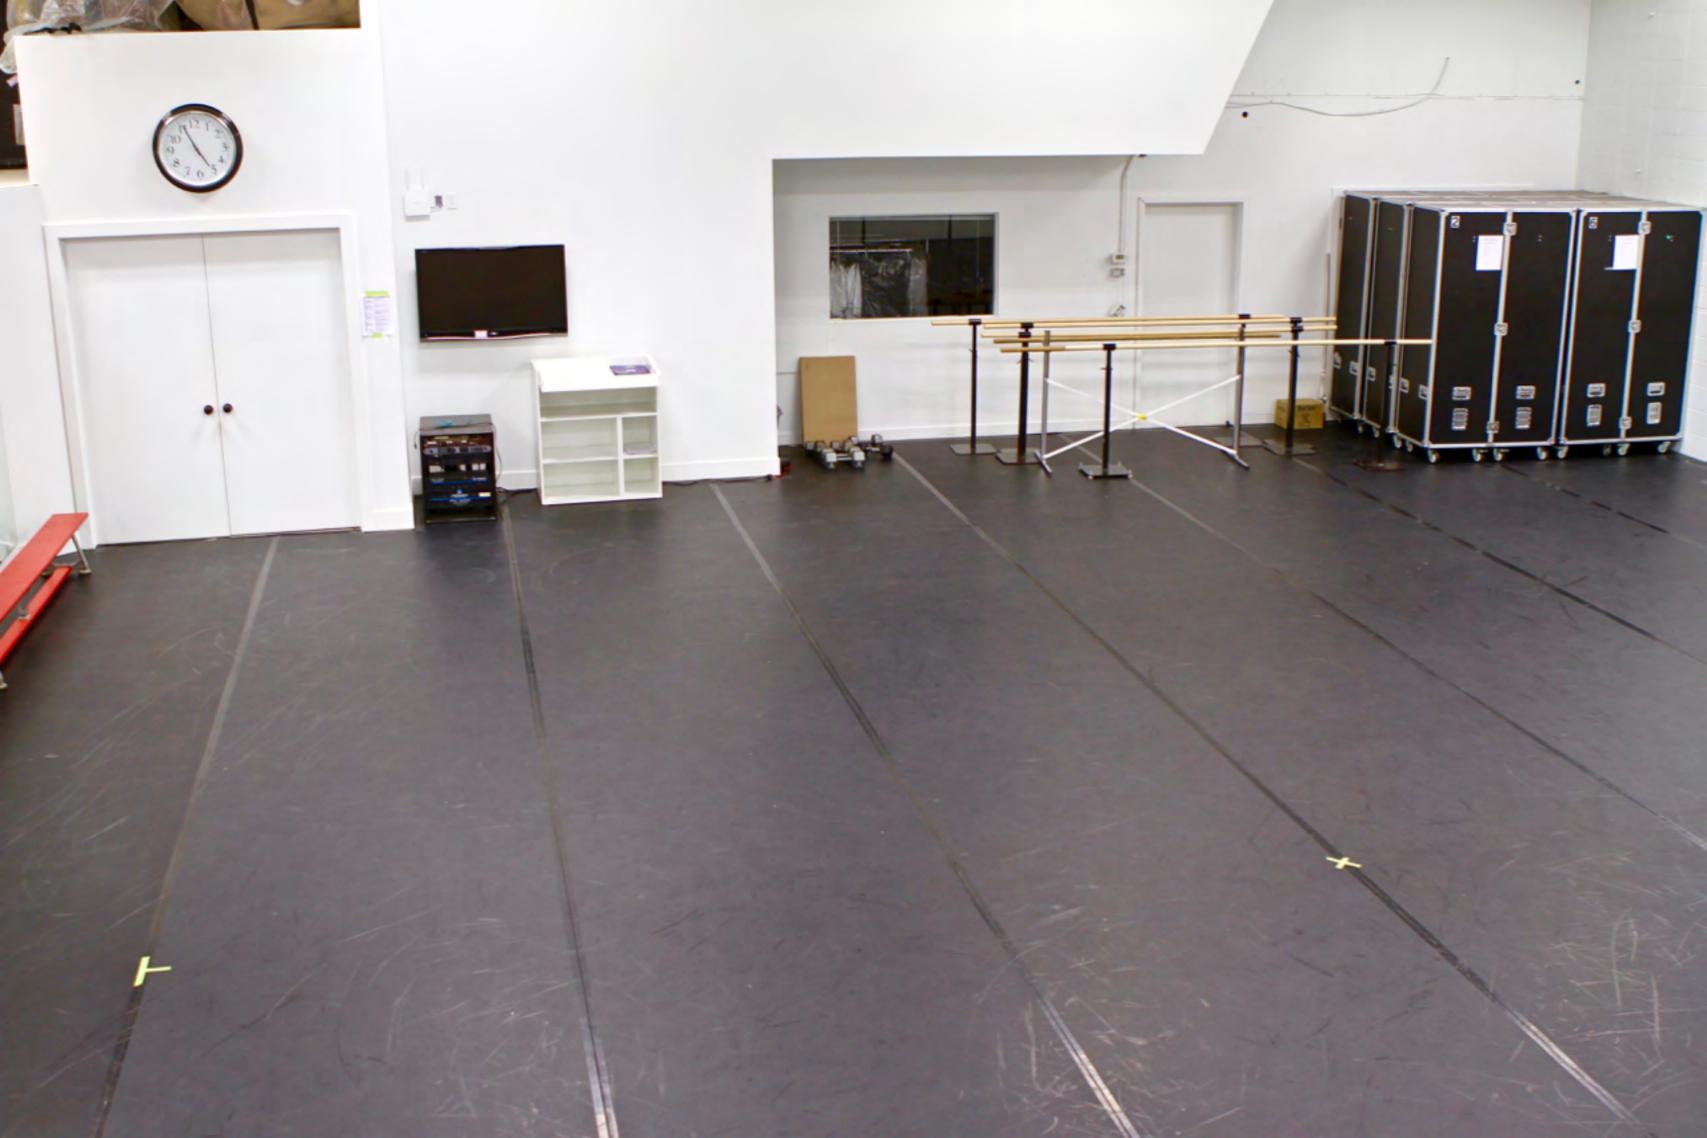

Each studio is fitted with a true sprung floor, barres, mirrors, and sound system; and will be available for use by Shumka, the Shumka School of Dance, and local and visiting artists and arts organizations. Shumka's goal is to keep rental costs accessible and inviting so the Centre can become a true hub for performing arts and culture. As Shumka and its school rehearse on evenings and weekends, we have substantial availability for studio rental from 9am to 4:30pm weekdays. A variety of office spaces are also available for lease!

Studio sizes are as follows:

| Studio 1 (ground floor):          | 51'x 43' |
|-----------------------------------|----------|
| Studio 2 (ground floor):          | 48'x 23' |
| Studio 3 (ground floor):          | 45'x 24' |
| Studio 4 (2 <sup>nd</sup> floor): | 30'x 20' |