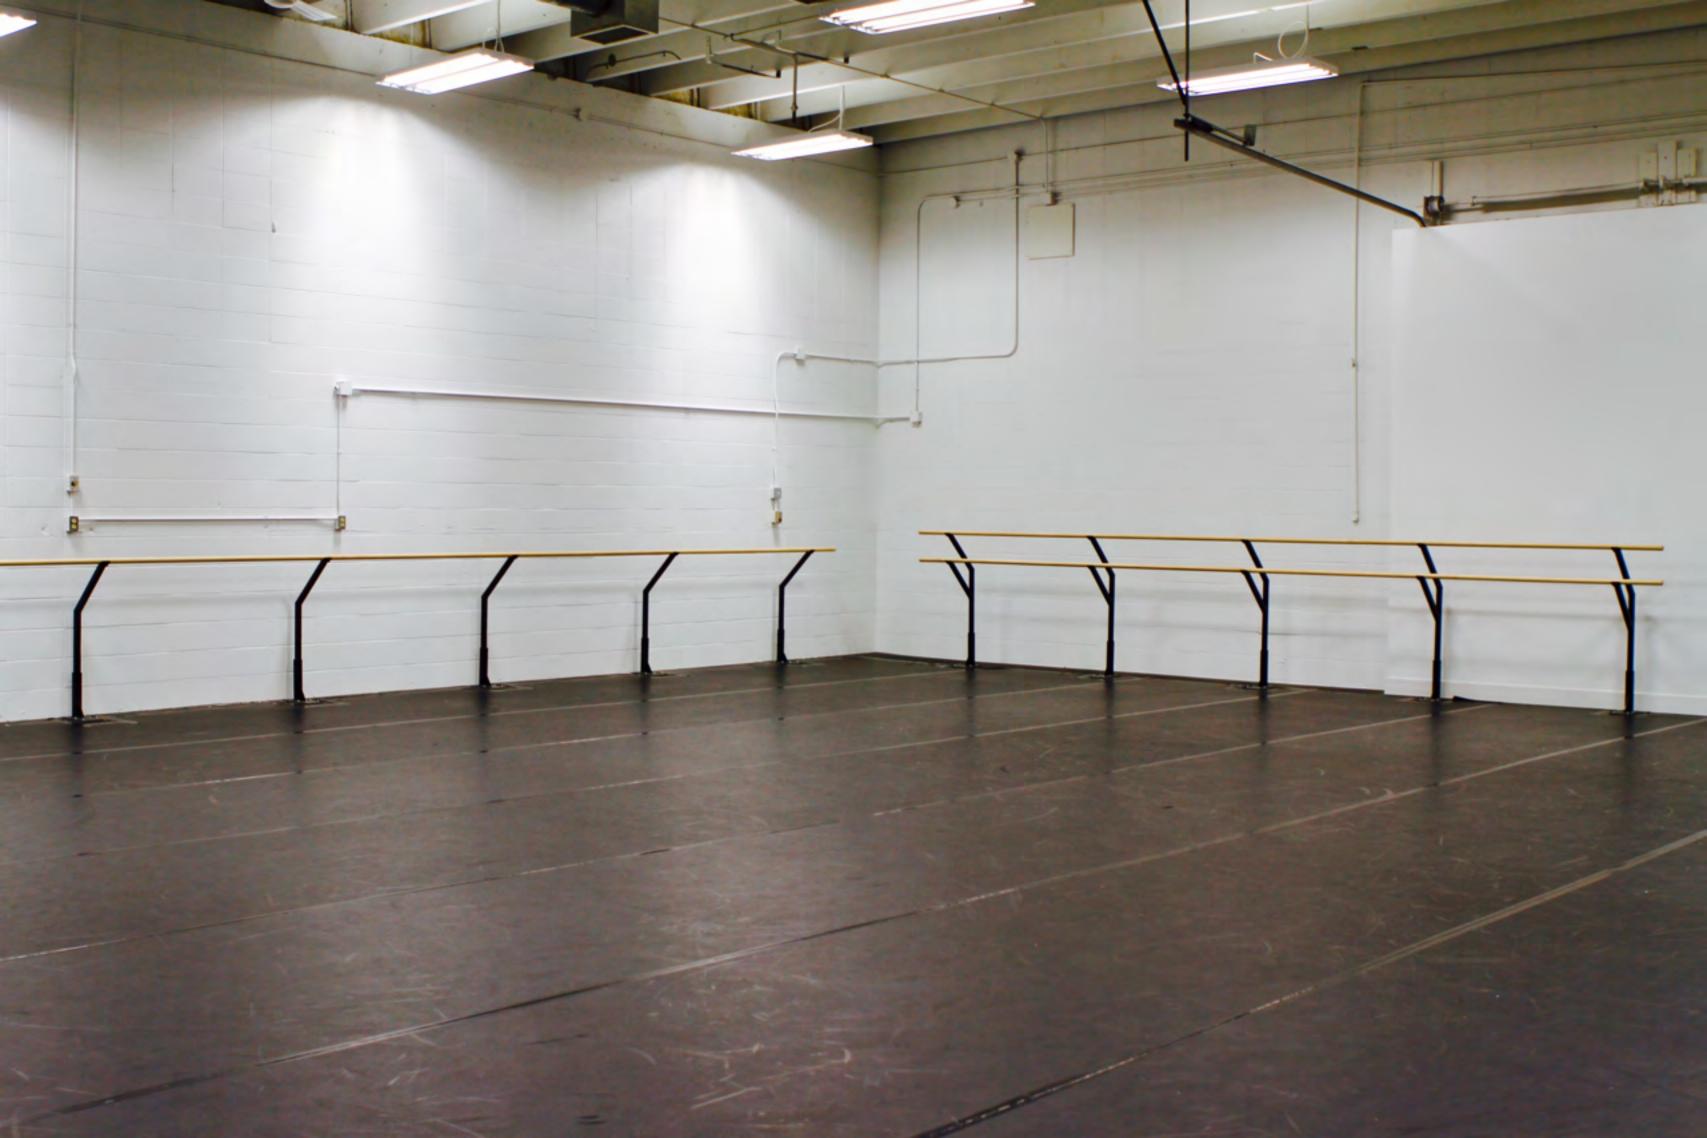

Each studio is fitted with a true sprung floor, barres, mirrors, and sound system; and will be available for use by Shumka, the Shumka School of Dance, and local and visiting artists and arts organizations. Shumka's goal is to keep rental costs accessible and inviting so the Centre can become a true hub for performing arts and culture. As Shumka and its school rehearse on evenings and weekends, we have substantial availability for studio rental from 9am to 4:30pm weekdays. A variety of office spaces are also available for lease!

Studio sizes are as follows:

| Studio 1 (ground floor):          | 51'x 43' |
|-----------------------------------|----------|
| Studio 2 (ground floor):          | 48'x 23' |
| Studio 3 (ground floor):          | 45'x 24' |
| Studio 4 (2 <sup>nd</sup> floor): | 30'x 20' |