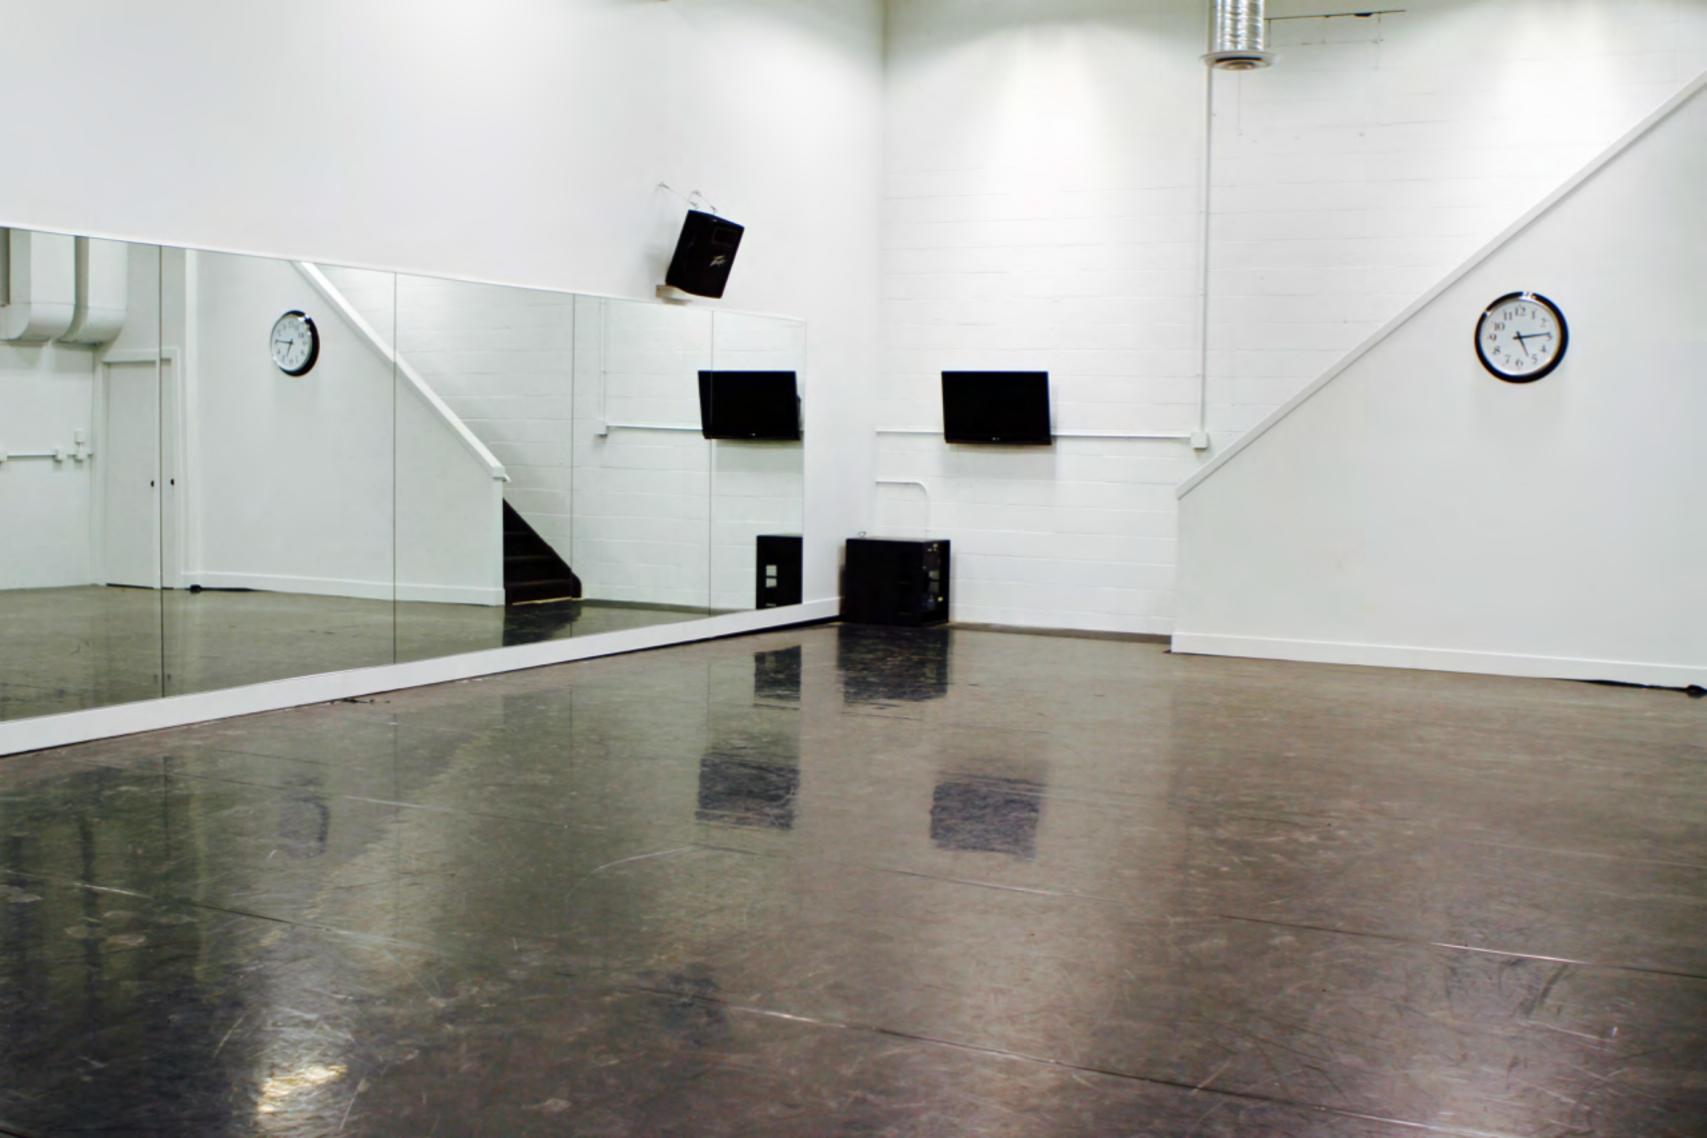

Each studio is fitted with a true sprung floor, barres, mirrors, and sound system; and will be available for use by Shumka, the Shumka School of Dance, and local and visiting artists and arts organizations. Shumka's goal is to keep rental costs accessible and inviting so the Centre can become a true hub for performing arts and culture. As Shumka and its school rehearse on evenings and weekends, we have substantial availability for studio rental from 9am to 4:30pm weekdays. A variety of office spaces are also available for lease!

Studio sizes are as follows:

| Studio 1 (ground floor):          | 51'x 43' |
|-----------------------------------|----------|
| Studio 2 (ground floor):          | 48'x 23' |
| Studio 3 (ground floor):          | 45'x 24' |
| Studio 4 (2 <sup>nd</sup> floor): | 30'x 20' |