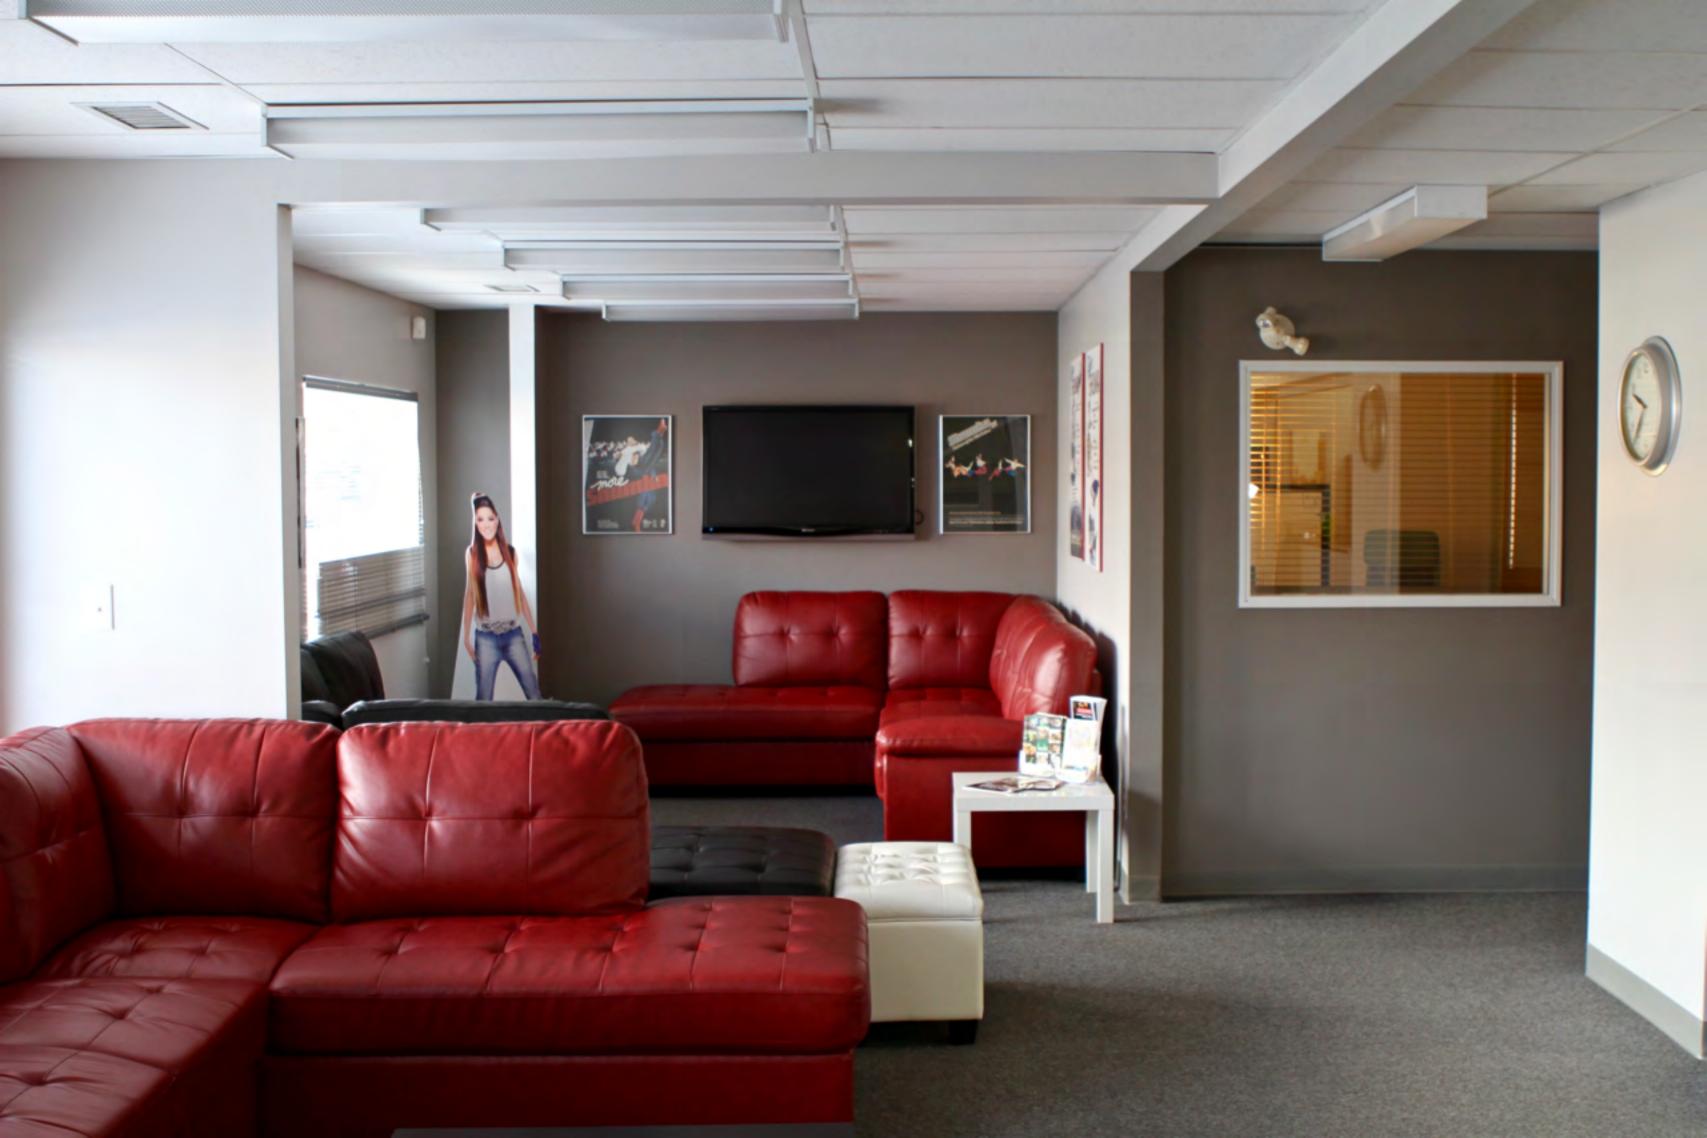

## DANCE STUDIO & OFFICE SPACE AVAILABLE at the new SHUMKA DANCE CENTRE

Edmonton's oldest dance company opens a new chapter with its move to the **SHUMKA Dance Centre** this summer. Located at 10515-111 Street in downtown Edmonton, this 14,000 sq. ft. performing arts facility houses four high-quality dance studios, plus wardrobe, storage, office, kitchen and meeting space.

Each studio is fitted with a true sprung floor, barres, mirrors, and sound system; and will be available for use by Shumka, the Shumka School of Dance, and local and visiting artists and arts organizations. Shumka's goal is to keep rental costs accessible and inviting so the Centre can become a true hub for performing arts and culture. As Shumka and its school rehearse on evenings and weekends, we have substantial availability for studio rental from 9am to 4:30pm weekdays. A variety of office spaces are also available for lease!